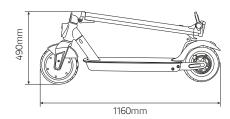

| Dimensions and Weights |                     |  |
|------------------------|---------------------|--|
| Net weight             | 15kg                |  |
| Gross weight           | 18kg                |  |
| Unit size              | 1160 x 190 x 1150mm |  |
| Folding size           | 1160 x 190 x 490mm  |  |
| Carton size            | 1195 x 190 x 510mm  |  |