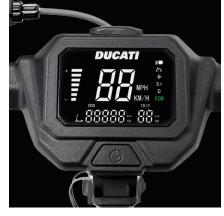

## electric scooter

Download the app Ducati Urban e-Mobility for a better use of the product

Product Sku: DU-MO-210005

10" Tubeless wheels

Wide LCD display 3.5"

Indipendent rear shock

|                 | Ean Code: 8052679450008            |
|-----------------|------------------------------------|
| Electric system |                                    |
| Engine          | 350W Brushless                     |
| Brake           | front electric brake               |
| Display         | 3.5" LCD display                   |
| Battery         | 36V, 7.8Ah, 280Wh                  |
| Lights          | LED front and rear lights          |
| Charger         | EU Standard DC 2.1 Charger, 42V 2A |
| Bluetooth       | Connection through user app        |