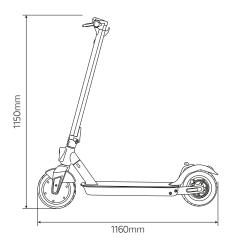

| Dimensions and Weights |                     |  |
|------------------------|---------------------|--|
| Net weight             | 15kg                |  |
| Gross weight           | 18kg                |  |
| Unit size              | 1160 x 190 x 1150mm |  |
| Folding size           | 1160 x 190 x 490mm  |  |
| Carton size            | 1195 x 190 x 510mm  |  |