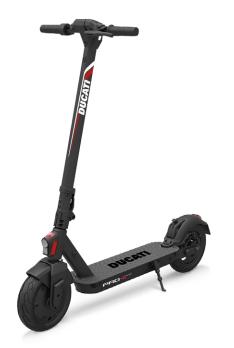

## electric scooter

Download the app Ducati Urban e-Mobility for a better use of the product

Product Sku: DU-MO-210005

10" Tubeless wheels

Wide LCD display 3.5"

Indipendent rear shock